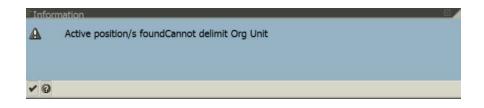

1. Select the 'Delete Board/Commission' radio button and click 'OK' to continue. Enter the Board Org Number and click 'OK' to continue.

| ease select the Action to Complete:  |                        |
|--------------------------------------|------------------------|
| Boards/Commissions                   |                        |
| O New Board/Commission               |                        |
| Delete Board/Commission              |                        |
| O Update Board/Commission            |                        |
|                                      |                        |
| Non Commonwealth Traveler            | ☞ Board/Commission     |
| OHire                                |                        |
| OSeparate                            | Input Board/Commission |
| ○Update Address                      |                        |
| OUpdate Bank Details                 | Board/Commission       |
| OUpdate Default Travel Account Codir | ng                     |
| OUpdate Name                         |                        |
| OUpdate Travel Approver Position#    |                        |
| OUpdate Email ID                     | OK Cancel              |
|                                      |                        |
| OK K Cancel                          |                        |
|                                      |                        |

Note: If all the board members have not been separated in the SAP Board Org number, the following message will appear:

2. Enter the date that the board/commission became inactive and select the 'Submit' button to send the request to BCPO for review and action.