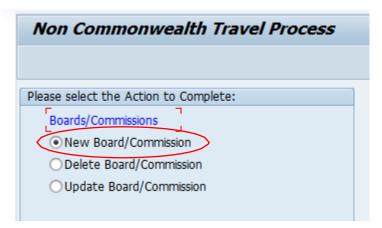

For those assigned the **<u>Board Administrator role</u>** (YPC>AGY\_NONCOMM\_ADMIN\_COPA), begin by executing transaction **Y\_DC6\_NCOMMTRAVEL**.

Upon executing the transaction, the following screen will appear.

| Non Commonwealth Travel Process       |
|---------------------------------------|
|                                       |
| Please select the Action to Complete: |
| Boards/Commissions                    |
| New Board/Commission                  |
| O Delete Board/Commission             |
| OUpdate Board/Commission              |
|                                       |
| Non Commonwealth Traveler             |
| OHire                                 |
| OSeparate                             |
| OUpdate Address                       |
| OUpdate Bank Details                  |
| OUpdate Default Travel Account Coding |
| OUpdate Name                          |
| OUpdate Travel Approver Position#     |
| OUpdate Email ID                      |
|                                       |
| V OK Cancel                           |
|                                       |
|                                       |
|                                       |

#### **Create New Board / Commission**

Use this option to create a new Board / Commission and request a Board Organization (Org) number in SAP.

1. Select the 'New Board/Commission' radio button and click 'OK' to continue.