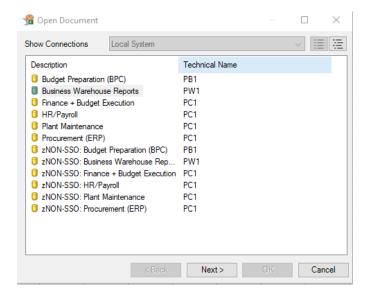

#### An Excel spreadsheet (Book 1) will open.

- 4. Select the File Tab (button).
- 5. Select Analysis (list item).
- Select Open Workbook (menu item) and select Open a workbook from the SAP Business Warehouse Platform (menu item). Note: you may need to click on Connections (tree item) and COPA (tree item) the first time before you have the option to select Business Warehouse reports.
- 7. Select Business Warehouse Reports and click Next.

- 9. On the Role tab, click on the + next to the Travel Expenses folder to expand.
- 10. Select Travel Complement Non-Comm and click ok to open the variant prompts box.

| 😭 Open Document              |                                                                                                                            |           |
|------------------------------|----------------------------------------------------------------------------------------------------------------------------|-----------|
| Search My Documents Role     |                                                                                                                            |           |
| Description                  | Technical Name                                                                                                             |           |
| Travel Complement - Non-Comr | YMW:FI_TVE 00000<br>/ ZYZFIAP_O02_Q5102_TV_XP_<br>ZBCPO_CP01_Q0001<br>r ZZSEM_C53_Q5120_TV_COM<br>ZYZFITV_C01_Q5001_TV_XP_ | PL<br>_OV |
| < Back                       | Next > OK                                                                                                                  | Cancel    |