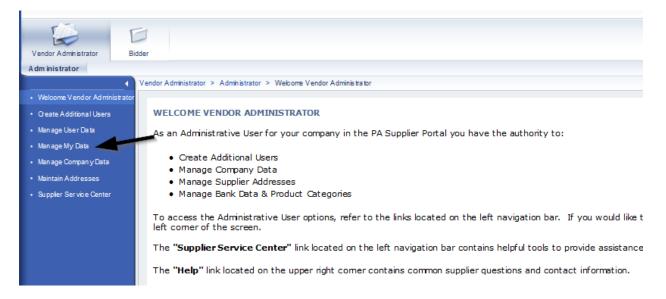

## **MANAGE MY DATA**

Note: Please allow 30 minutes for the input of new data to show in the system.

This screen is used to UPDATE information such as email address, phone number, or fax.

Select PROCESS to open the fields. <u>DO NOT touch the roles!</u> Update the appropriate information and select SAVE at the top.